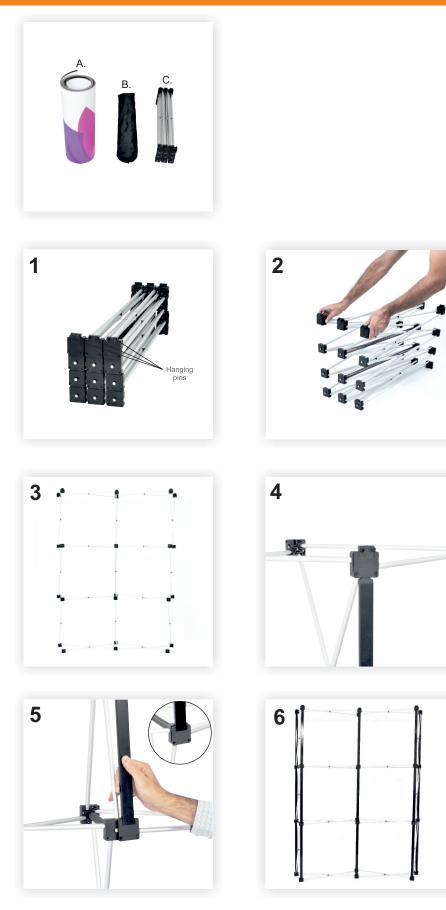

### The contents of the package:

A. PopUp graphic: 6 panelsB. Metal bars and textile bag: 18 piecesC. PopUp frame: 1 piece

1. Place the PopUp frame (C) on the floor ensuring the row of the hanging cloves is at the top of the frame, as in the picture.

 Stretch the frame (C) to size by pulling up two of the black pieces of plastic. The structure (C) will extend both vertically and horizontally.
 After expanding the structure (C), it will look like in the picture.

4.Add the metal bars (B) from top to bottom starting from the black plastic nodes with cloves: insert the tip of the metal bar (B) into the slot under the black node, as in the picture.
5. The square at the bottom of the metal bar (B) will be fixed into position by sliding it from right to left until it overlaps the black plastic node, like in the detailed image.

6. Continue, in the same way, attaching all the metal bars in a vertical line until you get six vertical lines of three bars each: three lines in the front and three lines in the sideback.

Now the PopUp frame (C) is assembled.

The pictures are for presentation only; your product can be slightly different!