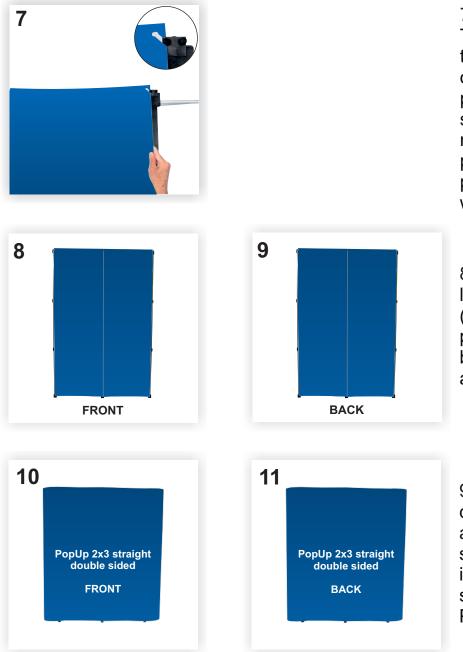

#### PO221 PopUp 2x3 straight double sided

7. Now attach the PopUp graphic (A). The graphic panels (A) are numbered to facilitate their positioning left-toright on the structure (C). Hang the panels in the cloves at the top of the structure (C) as in the picture. It is recommended to attach the graphic panels starting with the front middle panels number 2 and 3 then continue with the back panels 5 and 6.

8. Unroll each graphic panel to its full lenght and attach it to the metal bars (B). The edge of each panel will be positioned on the middle of the metal bar, the other half remaining free for attaching the next panel.

9. After attaching the front panels, you can fix into position the side panels: 1 and 4. They bend in the shape of a semi-cylinder and hang with one edge in front and the other behind the structure (C) to form the side of the PopUp.

The pictures are for presentation only; your product can be slightly different!

Instrucțiuni de montaj